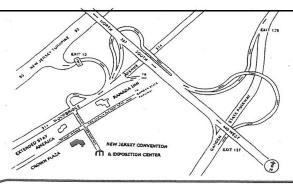

#### DIRECTIONS TO THE SHOW SITE

- From Route 1 Southbound Take Route 1 Exit. Exit onto Main Street and go 1/4 mile to the traffic light onto Route 514 East (Woodbridge Avenue). Turn right at the Sheraton Hotel into Raritan Center. Follow the signs to the Expo Center.
- From Route 1 Northbound After crossing the Raritan River Bridge, get into the right lane. After passing "Open Round Honda" take the third right hand exit onto Route 514 East (Woodbridge Avenue). Follow Woodbridge Avenue for 3 to 4 miles. Make a right at the Sheraton Hotel into Raritan Center. Follow the signs to the Expo Center.
- From Route I-287 South Follow Route I-287 South to the Bonhamtown ONLY, Route 514 West Exit. (This exit is just after the NJ Turnpike Exit). Follow Route 514 West to the first exit ramp marked Raritan Center. Follow the signs to the Expo Center.
- From the NJ Turnpike Follow the NJ Turnpike to Exit 10. Pay the toll, to the right, follow Route 514 West to Raritan Center. Take the first exit marked Raritan Center and follow the signs to the Expo Center.
- From the Garden State Parkway Southbound Follow the Parkway to Exit 129. Take Route I-287 North to Route 514 West to the first exit marked Raritan Center and follow the signs to the Expo Center.
- From the Garden State Parkway Northbound Follow the Parkway to Exit 127. Take Route I-287 North/440 West to Route 514 West to the first exit marked Raritan Center and follow the signs to the Expo Center.
- From Route 35 and Route 9 North Follow Routes 35 and 9 over the Edison Bridge. Bear right at the end of the bridge. Take the second exit labeled Industrial Avenue. Get into the far right land and take the Industrial Avenue Exit. Follow Industrial Avenue all the way down to Raritan Center Parkway. Make a left onto Raritan Center Parkway and follow the signs to the Expo Center.
- **From Route I-287 Westbound -** Take the Goethans Bridge onto the New Jersey Turnpike South. Follow the turnpike to Exit 10. Pay the toll, to the right, follow Route 514 West to Raritan Center. Take the first exit marked Raritan Center and follow the signs to the Expo Center.
- From Staten Island Take the Outerbridge Crossing (Route 440) to Route I-287 North. Follow Route I-287 North to Route 514 West. Follow 514 West to the first exit marked Raritan Center and follow the signs to the Expo Center.

- \* Located at the Intersection of I-95 (NJ Turnpike, Exit 10), Garden State Parkway, Interstate 287, and US Route 1.
- 20 Minutes to Newark International Airport.
- \* 35 Minutes to New York City.
- \* 75 Minutes to Philadelphia and Atlantic City.
- \* Located within minutes of NJ Transit (Metro Park, Metuchen Train Stations).